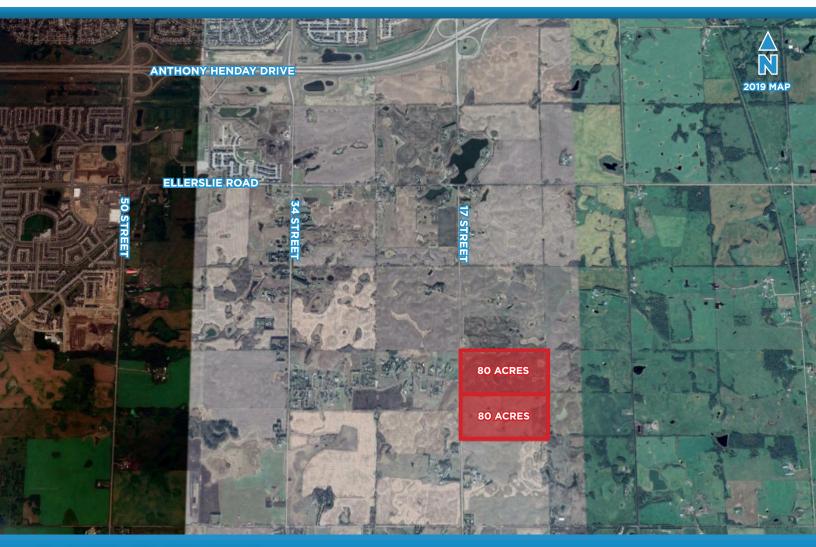

#### PROPERTY INFORMATION

MUNICIPAL ADDRESS: 2503/2811 - 17 Street SW, Edmonton, AB

**LEGAL DESCRIPTION:** Quadrant NW, Section 17, Township 51,

Range 23 Meridian 4

**SIZE:** 2 x 80 Acres

**ZONING:** Agricultural Zone (AG)

**POSSESSION:** Immediate/Negotiable

**PURCHASE PRICE:** \$6,800,000/parcel

780.488.0888